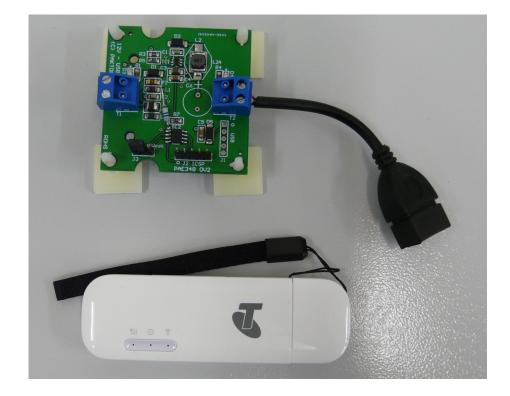

### **Installation Instructions**

To connect the wingle to the power supply, plug the USB socket into the receiver, attached to the PAE348/PTE0348.

Attach the 12v power supply (12v battery) into the input connector via the blue termination block included with the device.