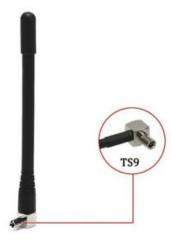

NOTE: If the wingle does not connect to a cell tower, connect an external antenna to port 1 if possible (TS9 connector)

### TS9 stub antenna