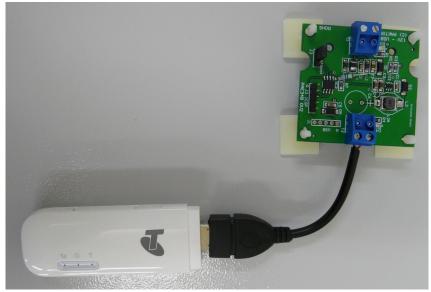

#### PAE348 with Wingle attached

Tel: 07 3888 3793 Email: sales@jva-fence.com.au https://www.jva-fence.com.au/

Electric Fencing Products

### **Installation Instructions**

To connect the wingle to the power supply, plug the USB socket into the receiver, attached to the PAE348/PTE0348.

Attach the 12v power supply (12v battery) into the input connector via the blue termination block included with the device.