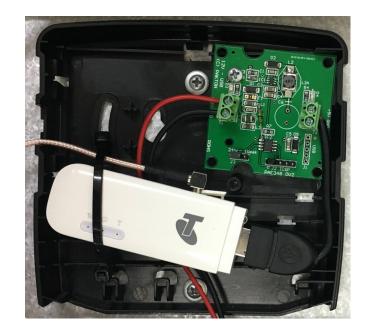

pin select to enable power cycling of the wingle every 24 hours.

The 24 hour reset is designed to wake up a wingle that has locked up.



### **Installation Instructions**

To connect the wingle to the power supply, plug the USB socket into the receiver, attached to the PAE348/PTE0348.

Attach the 12v power supply (12v battery) into the input connector via the blue termination block included with the device.

NOTE: If the wingle does not connect to a cell tower, connect an external antenna to port 1 if possible (TS9 connector)

## **Caution - Use correct 5 pin header**

The PAE348 has two 5 pin headers; one for factory programming and one for USB 5.1v power out.

**Do Not** connect the USB socket to the factory programming header.

### TS9 stub antenna



### PTE0348 in Web Server case



### Wingle with external Antenna