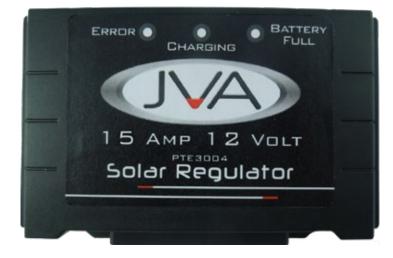

# JVA 15A Solar Regulator

### PTE3004

## **Overview:**

The JVA 15A Solar Regulator is designed and tested for electric fence applications. It is protected against electric fence surges on all inputs. It will operate with four common types of rechargeable batteries by switch selection. It can be used for solar panels up to 200W. The JVA Solar Regulators electronic components are sealed against moisture and ants.

# **Benefits:**

- Protected against electric fence on all inputs
- Fully Sealed
- Operate with 4 common types of rechargeable batteries by switch selection
- Can be used for solar panels up to 180W