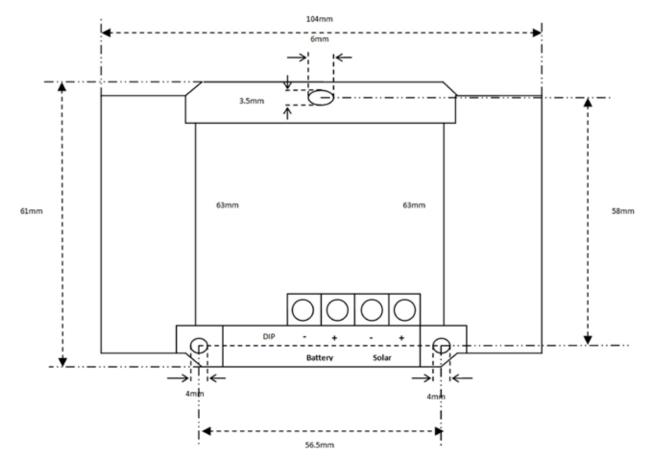

# Picture of the mounting points and dimensions:

# Specifications:

| Connection | Battery and solar panel     |                          |
|------------|-----------------------------|--------------------------|
| Size       | Height:<br>Width:<br>Depth: | 61 mm<br>104 mm<br>22 mm |
| Weight     | Product:<br>Packed:         | 50 g<br>80 g             |