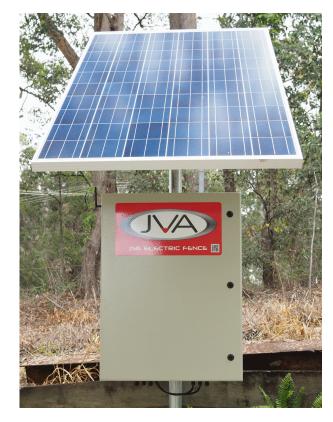

#### **Features:**

- Powers and monitors up to 20km of boundary fence
- Lightning protection included
- 440W solar panel with mounting bracket
- 30A MPPT Solar regulator
- JMB JVA jumbo energiser / monitor
- Cellular Gateway works with any mobile network
- Cloud Router<sup>®</sup> remote monitoring and control
- Check the fence status from anywhere in the world
- Get notified directly if a fault occurs
- Waterproof cabinet
- Pre-wired with solar and battery leads
- Simple connection instructions
- 1. Contact JVA for battery advice. Batteries available separately.
- 2. Can be supplied with high-gain antenna for areas with poor reception.
- 3. A Cloud Router account is required.

## Also included

- 440W Solar panel with bracket
- Mounting rails for easy pole or wall mounting
- Pre-wired solar and battery connections
- Complete instructions, stored in-cabinet