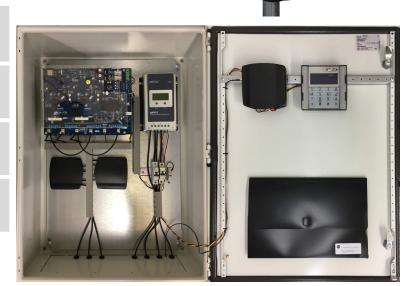

## **Package Contents:**

PTE2500 cabinet comes pre-wired with

- JMB (Jumbo) Energiser/Monitor
- 1 or 2 Dual Lightning Diverters (variant dependent)
- PAE320\_4G Cellular Gateway
- PTE0240 LCD Keypad
- 30A MPPT Solar regulator
- Circuit breakers

## Also included

- 440W Solar panel with bracket
- Mounting rails for easy pole or wall mounting
- Pre-wired solar and battery connections
- Complete instructions, stored in-cabinet