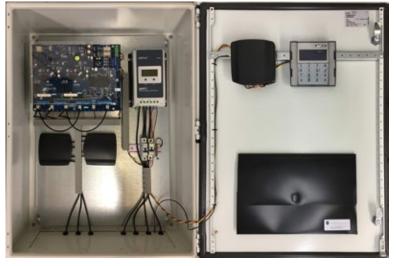

## **Package Contents:**

PTE2500 cabinet comes pre-wired with

JMB25ZM2 Energiser/Monitor
2x Dual Lightning Diverters
PTE0320 Cellular Gateway
PTE0240 LCD Keypad
(product page)
(product page)
(product page)

• 20A MPPT Solar regulator

Circuit breakers

### Also included

- 300W Solar panel with bracket
- Mounting rails for easy pole or wall mounting
- Pre-wired solar and battery connections
- Complete instructions, stored in-cabinet