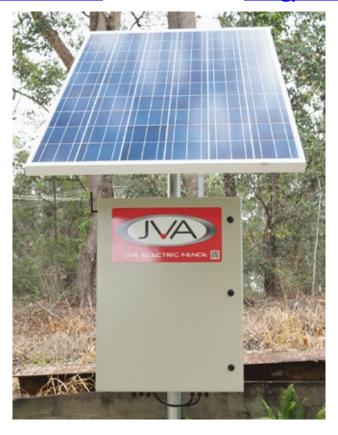

#### Overview:

The JVA Electric Fence Station (PTE2500A) is an all-in-one, solar powered fence energizer and monitor solution for up to 20km of boundary fence or a lot more internal fencing. It will power and monitor two sections of fence, detect faults and notify you directly to your mobile phone by SMS or email. This product monitors the feed voltage and current and detects distant faults using our patented Distant Fault Detection (DFD)™ system on very long fences. With JVA's Cloud Router system™, you can turn the fences on or off individually, and check their voltage at any time directly from your phone. A powerful 25 Joule (output) Jumbo Energizer provides enough punch to keep stock in and feral or wild animals out. Best of all, it comes with everything you need to hook it up – you just need a pole in the ground. Get peace of mind that your fence is working, day and night, with the latest from JVA.

### **Features:**

- Powers and monitors two 10km sections of boundary fence
- Lightning protection included
- 300W solar panel with mounting bracket
- 20A MPPT Solar regulator
- JMB25 JVA ZM2 energiser / monitor
- Cellular Gateway works with any mobile network
- Cloud Router® remote monitoring and control
- Check the fence status from anywhere in the world
- Get notified directly if a fault occurs
- Waterproof cabinet
- Pre-wired with solar and battery leads
- Simple connection instructions
- ${\bf 1.}\, {\bf Contact}\, {\bf JVA}\, {\bf for}\, {\bf battery}\, {\bf advice}.\, {\bf Batteries}\, {\bf available}\, {\bf separately}.$
- 2. Can be supplied with high-gain antenna for areas with poor reception.
- 3. A Cloud Router account is required.

### Also included

- 300W Solar panel with bracket
- Mounting rails for easy pole or wall mounting
- Pre-wired solar and battery connections
- Complete instructions, stored in-cabinet