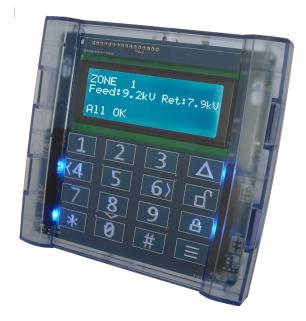

## **Overview:**

The JVA 4-Line LCD Keypad is an integral component in the JVA security electric fence product range. Providing a centralised interface between the customer and their perimeter security solution; it displays the current condition of each security device connected and can draw attention to adverse fence conditions. The keypad is used to control individual fence energizers, monitors or the entire site. The customer has access to all of these features via a menu driven system or by entering key sequences. Security installers also use the keypad to configure the JVA security devices to the customer's needs.

## Improvements compared to the PTE0210:

- LCD display is more than twice the size to show more information on each page
- Fully featured menu system
- · Installer sub-menu for advanced features
- Menu driven programming of supported devices
- Quick arm / disarm keys
- Real time clock for event reporting
- 500 entry event log includes date and time of event
- Zone name changes are easy with multi-touch entry
- · Automated energizer calibration system