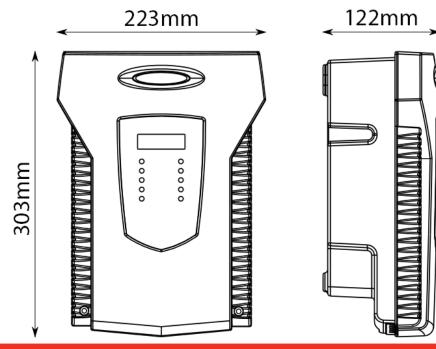

# **Dimensions:**

SC

100R

#### **SPECIFICATIONS:**

| Output | Fence Voltage:<br>Energy:       | 9 kV<br>2 x 2.5 Joules                                         |  |
|--------|---------------------------------|----------------------------------------------------------------|--|
| Size   | Height:<br>Width:<br>Depth:     | 303 mm<br>223 mm<br>122 mm                                     |  |
| Weight | Product:<br>Product:<br>Packed: | 1.9 kg (No Battery)<br>4.0 kg (Battery)<br>2.2 kg (No Battery) |  |