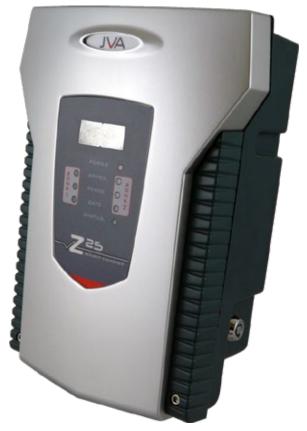

# **Z25 Security Electric Fence Energiser**

#### **OVERVIEW:**

The JVA Z25 is a two zone security electric fence energiser purpose built for control and monitoring of perimeter security electric fences. It can meet all of the requirements from basic residential to fully integrated high profile installations. The Z25 can be programmed and controlled using the optional LCD keypad or Touch keypad. It can also be networked with other Z Range energisers to form a pulse synchronized group for larger sites which require multiple zones.