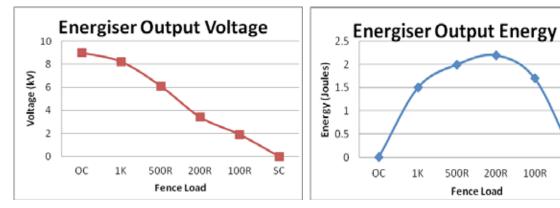

### **VOLTAGE AND ENERGY OUTPUT GRAPHS:**

#### **SPECIFICATIONS:**

| Output | Fence Voltage:<br>Energy:       | 9 kV<br>2 x 2.5 Joules                                         |  |
|--------|---------------------------------|----------------------------------------------------------------|--|
| Size   | Height:<br>Width:<br>Depth:     | 303 mm<br>223 mm<br>122 mm                                     |  |
| Weight | Product:<br>Product:<br>Packed: | 1.9 kg (No Battery)<br>4.0 kg (Battery)<br>2.2 kg (No Battery) |  |