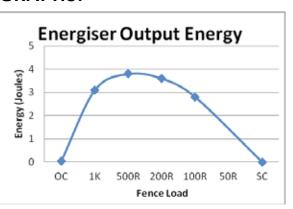

# **VOLTAGE AND ENERGY OUTPUT GRAPHS:**

## **SPECIFICATIONS:**

| Output | Fence Voltage:<br>Energy:   | 9 kV<br>4.0 Joules                                             |
|--------|-----------------------------|----------------------------------------------------------------|
| Size   | Height:<br>Width:<br>Depth: | 303 mm<br>223 mm<br>122 mm                                     |
| Weight | Product: Product: Packed:   | 1.9 kg (No Battery)<br>4.0 kg (Battery)<br>2.2 kg (No Battery) |