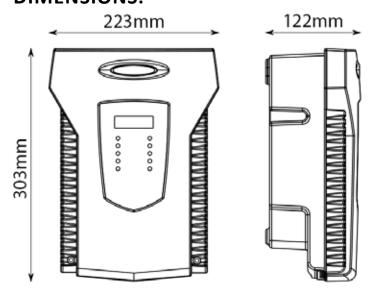

# **DIMENSIONS:**

## **SPECIFICATIONS:**

| Output | Fence Voltage:<br>Energy:   | 9 kV<br>4.0 Joules                                             |
|--------|-----------------------------|----------------------------------------------------------------|
| Size   | Height:<br>Width:<br>Depth: | 303 mm<br>223 mm<br>122 mm                                     |
| Weight | Product: Product: Packed:   | 1.9 kg (No Battery)<br>4.0 kg (Battery)<br>2.2 kg (No Battery) |