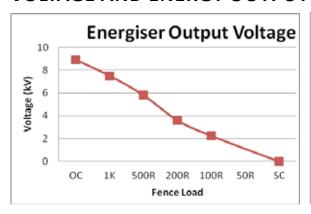

# **VOLTAGE AND ENERGY OUTPUT GRAPHS:**

## **SPECIFICATIONS:**

| Output | Fence Voltage:<br>Energy:   | 9 kV<br>4.0 Joules                                             |
|--------|-----------------------------|----------------------------------------------------------------|
| Size   | Height:<br>Width:<br>Depth: | 303 mm<br>223 mm<br>122 mm                                     |
| Weight | Product: Product: Packed:   | 1.9 kg (No Battery)<br>4.0 kg (Battery)<br>2.2 kg (No Battery) |