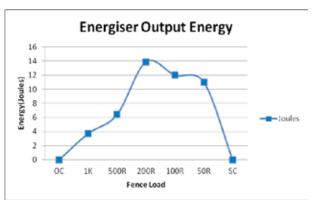

## **Voltage and Energy Output Graphs:**

### **Specifications:**

| Output | Fence Voltage:<br>Energy:   | 9.5 kV<br>14 Joules        |
|--------|-----------------------------|----------------------------|
| Size   | Height:<br>Width:<br>Depth: | 303 mm<br>223 mm<br>122 mm |
| Weight | Packed:                     | 3.1 kg (No Battery)        |