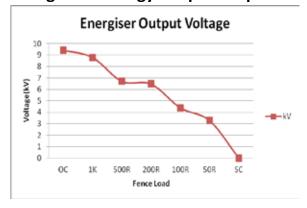

## **Voltage and Energy Output Graphs:**

### **Specifications:**

| Output | Fence Voltage:<br>Energy:   | 9.5 kV<br>14 Joules        |
|--------|-----------------------------|----------------------------|
| Size   | Height:<br>Width:<br>Depth: | 303 mm<br>223 mm<br>122 mm |
| Weight | Packed:                     | 3.1 kg (No Battery)        |