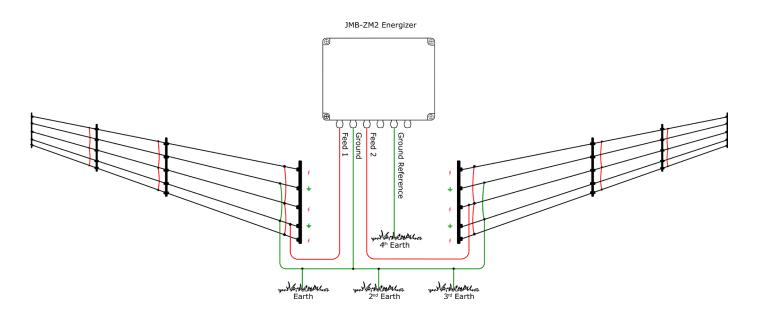

#### **OVERVIEW:**

By incorporating power monitoring and our patented Distant Fault Detection (DFD™) technology, the JMBxZM2 can be configured to monitor long fences without the need to create loops or install return wires to connect the end of fence voltage back to the energiser - this is also known as 'start of fence' monitoring. New to the ZM2 is added circuitry that allows the energiser to power two separate fences. Each fence has its own Power Monitor and optional fence return terminal for end of fence voltage monitoring