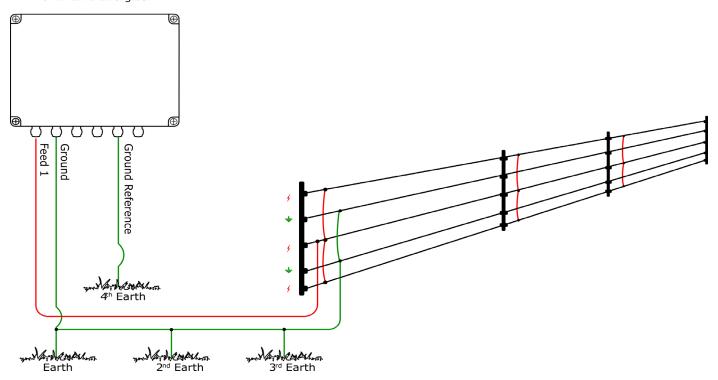

#### **OVERVIEW:**

By incorporating power monitoring and our patented Distant Fault Detection (DFD™) technology, the JMBxZM1 can be configured to monitor long fences without the need to create loops or install return wires to connect the end of fence voltage back to the energiser - this is also known as 'start of fence' monitoring. For those who wish to use traditional 'end of fence monitoring'; these models also have an optional fence return terminal.