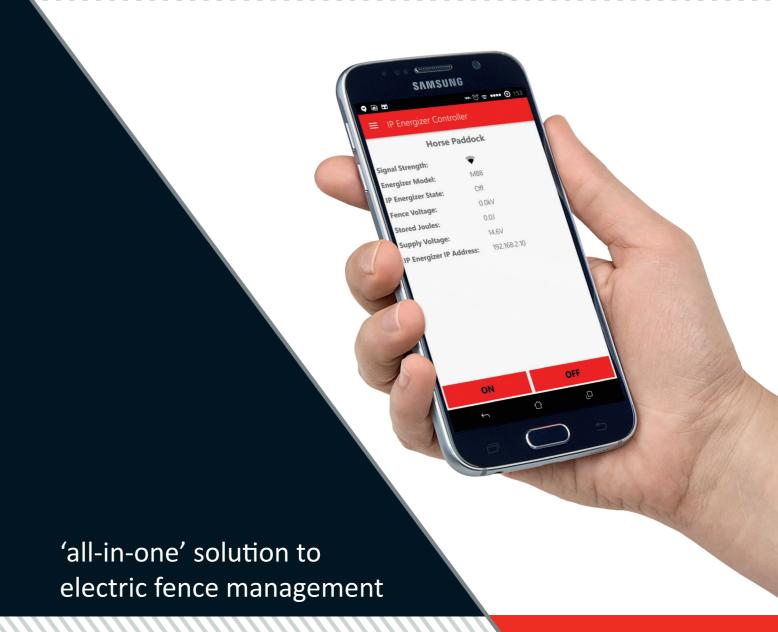

# The JVA IP Energizer®

The JVA IP Energizer® and IP Energizer Controller® app combine the latest technology to provide you with the ultimate, in farm control.

Compared to more complex fence monitoring systems, the IP Energizer® is an all-in-one solution to electric fence management — no need for extra devices or complex and expensive systems. With in-built wireless capabilities, simply connect your energizer to a Wi-Fi network and download the IP Energizer Controller® app to your Android smartphone for convenient and reliable fence monitoring from anywhere in the world.

The energizer works by sending updates and alarms to your phone via your home or farm's local Wi-Fi network. With the JVA IP Energizer®, electric fence management becomes a breeze, improving efficiency and ease of monitoring. When problems do occur, the IP Energizer® keeps you in control, allowing you to turn the energizer off and on remotely at the touch of a button.

The JVA IP Energizer® and IP Energizer Controller® app can transform the way that you manage your electric fence, saving you time and money.

Remote on/off

Real-time information for 24/7 monitoring and complete peace of mind

Controllable from anywhere in the world with internet access

Easily connects through your existing home Wi-Fi network

Password access for additional security

Customisable alarm notifications for changes in fence voltage