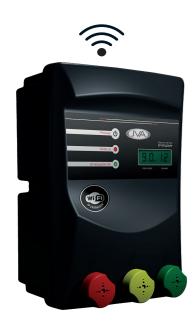

Add and control multiple energizers from the one app

Backed by manufacturer's technical support

The MB8, MB12 & MB16 energizers are the first JVA models to receive Wi-Fi capability.

These models still include an audible warning if there is a serious fault on the fence, Auto-sync™ Technology for safer fences and an LCD showing fence voltage, stored energy and battery voltage.

### Models:

MB8 IP – 8 Joule Energizer

MB12 IP – 12 Joule Energizer

MB16 IP – 16 Joule Energizer