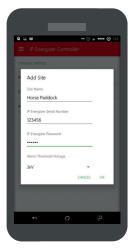

Controllable from anywhere in the world with internet access

Easily connects through your existing home Wi-Fi network

Password access for additional security

Customisable alarm notifications for changes in fence voltage

Add and control multiple energizers from the one app

Backed by manufacturer's technical support

The MB8, MB12 & MB16 energizers are the first JVA models to receive Wi-Fi capability.

These models still include an audible warning if there is a serious fault on the fence, Auto-sync™ Technology for safer fences and an LCD showing fence voltage, stored energy and battery voltage.