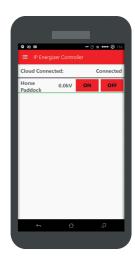

# The JVA IP Energizer®

The JVA IP Energizer® and IP Energizer Controller® app combine the latest technology to provide you with the ultimate, in farm control.

Compared to more complex fence monitoring systems, the IP Energizer® is an all-in-one solution to electric fence management — no need for extra devices or complex and expensive systems. With in-built wireless capabilities, simply connect your energizer to a Wi-Fi network and download the IP Energizer Controller® app to your Android smartphone for convenient and reliable fence monitoring from anywhere in the world.

The energizer works by sending updates and alarms to your phone via your home or farm's local Wi-Fi network. With the JVA IP Energizer®, electric fence management becomes a breeze, improving efficiency and ease of monitoring. When problems do occur, the IP Energizer® keeps you in control, allowing you to turn the energizer off and on remotely at the touch of a button.

The JVA IP Energizer® and IP Energizer Controller® app can transform the way that you manage your electric fence, saving you time and money.

Remote on/off

Real-time information for 24/7 monitoring and complete peace of mind

Controllable from anywhere in the world with internet access

Easily connects through your existing home Wi-Fi network

Password access for additional security

Customisable alarm notifications for changes in fence voltage