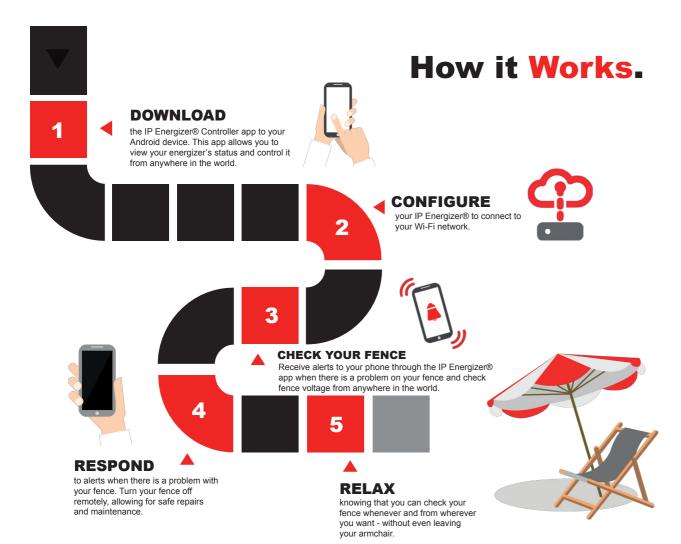

# The JVA IP Energizer®

The JVA IP Energizer® and IP Energizer Controller® app combine the latest technology to provide you with the ultimate, in farm control.

Compared to more complex fence monitoring systems, the IP Energizer® is an all-in-one solution to electric fence management — no need for extra devices or complex and expensive systems. With in-built wireless capabilities, simply connect your energizer to a Wi-Fi network and download the IP Energizer Controller® app to your Android smartphone for convenient and reliable fence monitoring from anywhere in the world.

The energizer works by sending updates and alarms to your phone via your home or farm's local Wi-Fi network. With the JVA IP Energizer®, electric fence management becomes a breeze, improving efficiency and ease of monitoring. When problems do occur, the IP Energizer® keeps you in control, allowing you to turn the energizer off and on remotely at the touch of a button.

The JVA IP Energizer® and IP Energizer Controller® app can transform the way that you manage your electric fence, saving you time and money.

Remote on/off

Real-time information for 24/7 monitoring and complete peace of mind

Controllable from anywhere in the world with internet access

Easily connects through your existing home Wi-Fi network

Password access for additional security

Customisable alarm notifications for changes in fence voltage