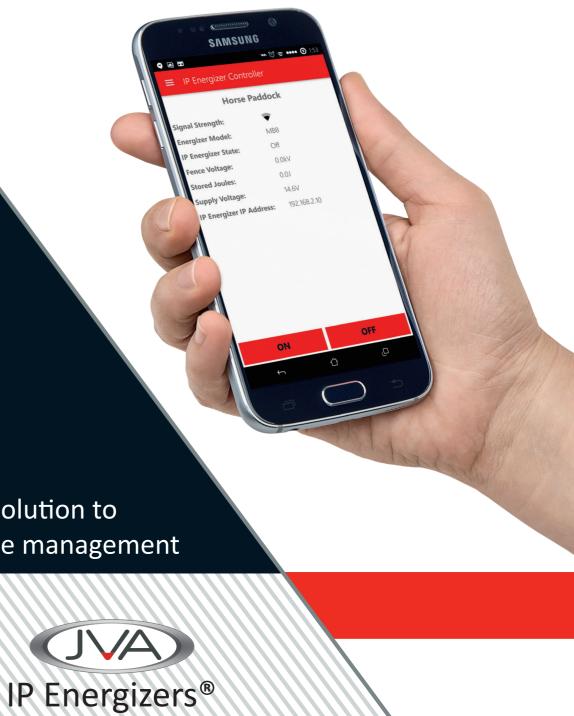

## The JVA IP Energizer<sup>®</sup>

The JVA IP Energizer<sup>®</sup> and IP Energizer Controller<sup>®</sup> app combine the latest technology to provide you with the ultimate, in farm control.

Compared to more complex fence monitoring systems, the IP Energizer<sup>®</sup> is an all-in-one solution to farm management – no need for extra devices or complex and expensive systems. With in-built wireless capabilities, simply connect your energizer to a Wi-Fi network and download the IP Energizer Controller® app to your Android smartphone for convenient and reliable fence monitoring from anywhere in the world.

The energizer works by sending updates and alarms to your phone via your home or farm's local Wi-Fi network. With the JVA IP Energizer<sup>®</sup>, electric fence management becomes a breeze, improving efficiency and ease of monitoring. When problems do occur, the IP Energizer<sup>®</sup> keeps you in control, allowing you to turn the energizer off and on remotely at the touch of a button.