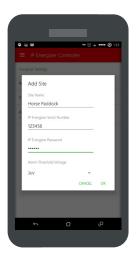

monitoring and complete peace

Ω

Easily connects through your existing home Wi-Fi network

Password access for additional security

Customisable alarm notifications for changes in fence voltage

Add and control multiple energizers from the one app