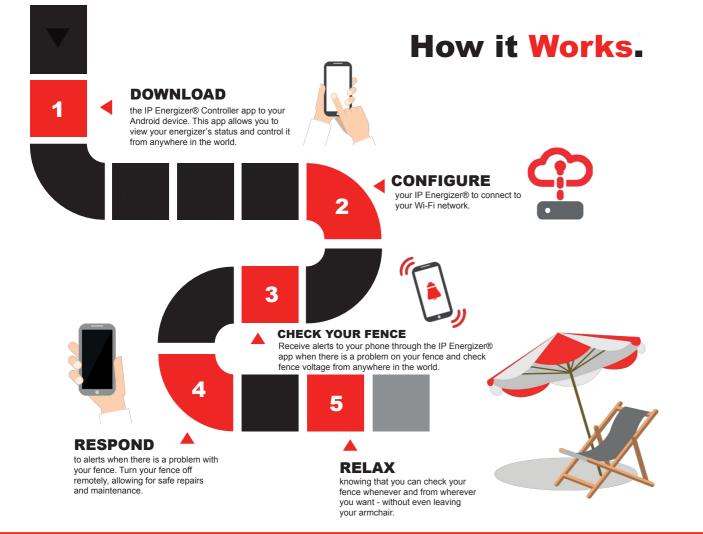

## The JVA IP Energizer<sup>®</sup>

The JVA IP Energizer<sup>®</sup> and IP Energizer Controller<sup>®</sup> app combine the latest technology to provide you with the ultimate, in farm control.

Compared to more complex fence monitoring systems, the IP Energizer<sup>®</sup> is an all-in-one solution to farm management – no need for extra devices or complex and expensive systems. With in-built wireless capabilities, simply connect your energizer to a Wi-Fi network and download the IP Energizer Controller® app to your Android smartphone for convenient and reliable fence monitoring from anywhere in the world.

The energizer works by sending updates and alarms to your phone via your home or farm's local Wi-Fi network. With the JVA IP Energizer<sup>®</sup>, electric fence management becomes a breeze, improving efficiency and ease of monitoring. When problems do occur, the IP Energizer<sup>®</sup> keeps you in control, allowing you to turn the energizer off and on remotely at the touch of a button.

The JVA IP Energizer<sup>®</sup> and IP Energizer Controller<sup>®</sup> app can transform the way that you manage your electric fence, saving you time and money.

Remote on/off

of mind

Controllable from anywhere in the world with internet access

monitoring and complete peace

Ω

Easily connects through your existing home Wi-Fi network

Password access for additional security

Customisable alarm notifications for changes in fence voltage

Add and control multiple energizers from the one app