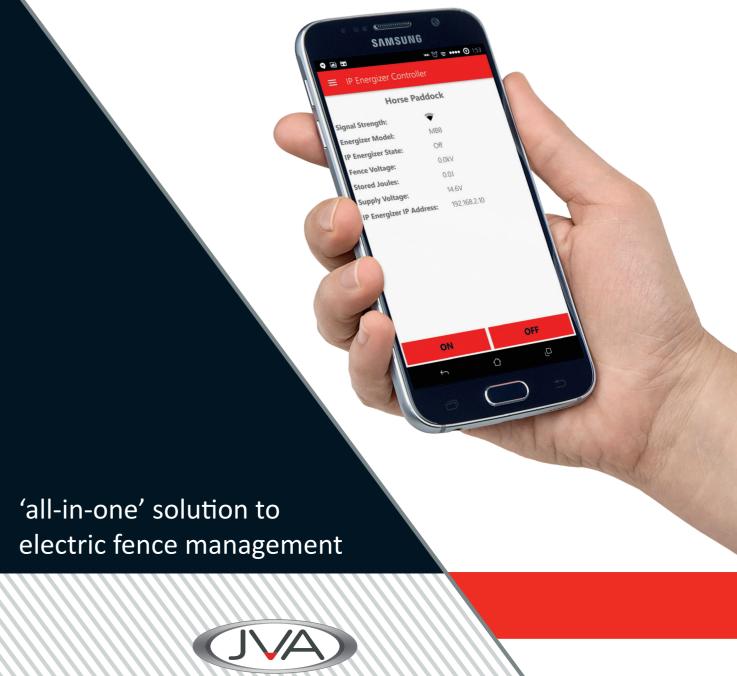

## The JVA IP Energizer<sup>®</sup>

The JVA IP Energizer<sup>®</sup> and IP Energizer Controller<sup>®</sup> app combine the latest technology to provide you with the ultimate, in farm control.

Compared to more complex fence monitoring systems, the IP Energizer<sup>®</sup> is an all-in-one solution to farm management – no need for extra devices or complex and expensive systems. With in-built wireless capabilities, simply connect your energizer to a Wi-Fi network and download the IP Energizer Controller® app to your Android smartphone for convenient and reliable fence monitoring from anywhere in the world.

The energizer works by sending updates and alarms to your phone via your home or farm's local Wi-Fi network. With the JVA IP Energizer<sup>®</sup>, electric fence management becomes a breeze, improving efficiency and ease of monitoring. When problems do occur, the IP Energizer<sup>®</sup> keeps you in control, allowing you to turn the energizer off and on remotely at the touch of a button.