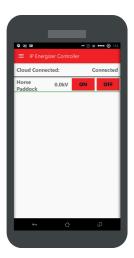

The energizer works by sending updates and alarms to your phone via your home or farm's local Wi-Fi network. With the JVA IP Energizer<sup>®</sup>, electric fence management becomes a breeze, improving efficiency and ease of monitoring. When problems do occur, the IP Energizer<sup>®</sup> keeps you in control, allowing you to turn the energizer off and on remotely at the touch of a button.

The JVA IP Energizer<sup>®</sup> and IP Energizer Controller<sup>®</sup> app can transform the way that you manage your electric fence, saving you time and money.

Remote on/off

of mind

Controllable from anywhere in the world with internet access