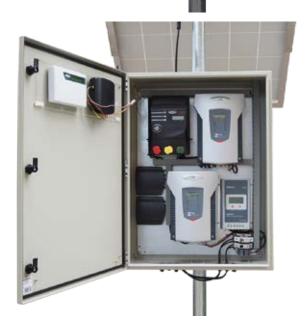

### Package Contents:

PTE2500 cabinet comes pre-wired with

- MB16 Energizer
- 2x ZM1 Monitors
- 2x Dual Lightning Diverters
- PTE0320 Cellular Gateway
- PTE0240 LCD Keypad
- 30A MPPT Solar regulator
- Circuit breakers

Also included

- 250W Solar panel with bracket
- Mounting rails for easy pole or wall mounting
- Pre-wired solar and battery connections
- Complete instructions, stored in-cabinet