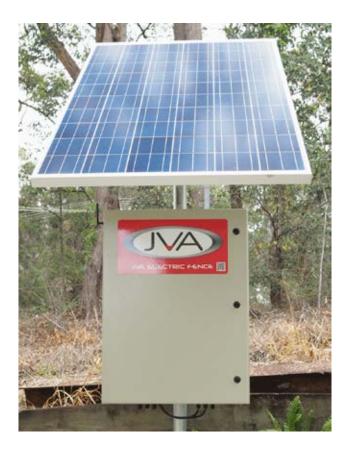

### **Overview:**

The JVA PTE2500 is an all-in-one, solar powered fence energizer and monitor solution for up to 20km of boundary fence or even more internal fencing. It will power and monitor two sections of fence, accurately detect breaks or shorts, and notify you directly to your mobile phone by SMS or email. Using JVA's patented ZM1 technology, problems can still be detected on very long fences. With JVA's Cloud Router® system, you can turn the fences on or off, and check their voltage at any time directly from your phone. A powerful 16J energizer provides enough punch to keep stock in and feral or wild animals out. Best of all, it comes with everyone you need to hook it up – you just need a pole in the ground. Get peace of mind that your fence is working, day and night, with the latest from JVA.

Also included

- 250W Solar panel with bracket
- Mounting rails for easy pole or wall mounting
- Pre-wired solar and battery connections
- Complete instructions, stored in-cabinet