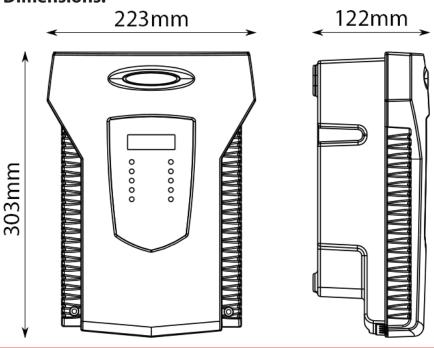

# **Specifications:**

| Output | Fence Voltage:<br>Energy:       | 9 kV<br>2 x 2.5 Joules                                         |
|--------|---------------------------------|----------------------------------------------------------------|
| Size   | Height:<br>Width:<br>Depth:     | 303 mm<br>223 mm<br>122 mm                                     |
| Weight | Product:<br>Product:<br>Packed: | 1.9 kg (No Battery)<br>4.0 kg (Battery)<br>2.2 kg (No Battery) |

### **Dimensions:**