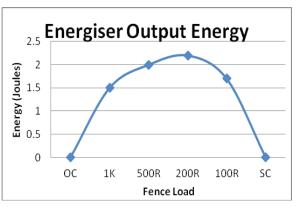

# **Specifications:**

| Output | Fence Voltage:<br>Energy:       | 9 kV<br>2 x 2.5 Joules                                         |
|--------|---------------------------------|----------------------------------------------------------------|
| Size   | Height:<br>Width:<br>Depth:     | 303 mm<br>223 mm<br>122 mm                                     |
| Weight | Product:<br>Product:<br>Packed: | 1.9 kg (No Battery)<br>4.0 kg (Battery)<br>2.2 kg (No Battery) |

# **Voltage and Energy Output Graphs:**