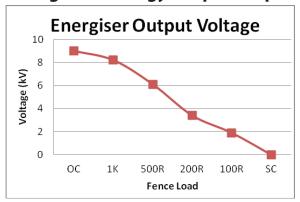

# **Specifications:**

| Output | Fence Voltage:<br>Energy:       | 9 kV<br>2 x 2.5 Joules                                         |
|--------|---------------------------------|----------------------------------------------------------------|
| Size   | Height:<br>Width:<br>Depth:     | 303 mm<br>223 mm<br>122 mm                                     |
| Weight | Product:<br>Product:<br>Packed: | 1.9 kg (No Battery)<br>4.0 kg (Battery)<br>2.2 kg (No Battery) |

# **Voltage and Energy Output Graphs:**