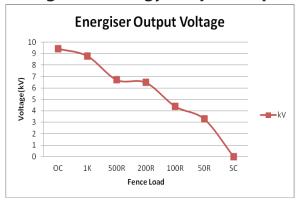

# **Voltage and Energy Output Graphs:**

| Output | Fence Voltage:<br>Energy:   | 9.5 kV<br>14 Joules        |
|--------|-----------------------------|----------------------------|
| Size   | Height:<br>Width:<br>Depth: | 303 mm<br>223 mm<br>122 mm |
| Weight | Packed:                     | 3.1 kg (No Battery)        |