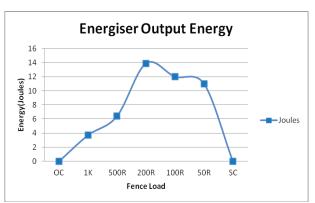

# **Voltage and Energy Output Graphs:**

| Output | Fence Voltage:<br>Energy:   | 9.5 kV<br>14 Joules        |
|--------|-----------------------------|----------------------------|
| Size   | Height:<br>Width:<br>Depth: | 303 mm<br>223 mm<br>122 mm |
| Weight | Packed:                     | 3.1 kg (No Battery)        |