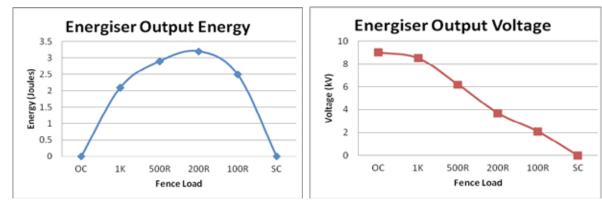

# Voltage and Energy Output Graphs:

### Specifications:

| Output | Fence Voltage:<br>Energy:       | 9 kV<br>2 x 4 Joules                                          |
|--------|---------------------------------|---------------------------------------------------------------|
| Size   | Height:<br>Width:<br>Depth:     | 303 mm<br>223 mm<br>122 mm                                    |
| Weight | Product:<br>Product:<br>Packed: | 2.2 kg (No Battery)<br>4.5kg (Battery)<br>2.5 kg (No Battery) |