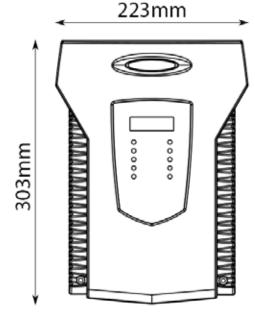

## **Dimensions:**

122mm

### Specifications:

| Output | Fence Voltage:<br>Energy:       | 9 kV<br>2 x 4 Joules                                          |
|--------|---------------------------------|---------------------------------------------------------------|
| Size   | Height:<br>Width:<br>Depth:     | 303 mm<br>223 mm<br>122 mm                                    |
| Weight | Product:<br>Product:<br>Packed: | 2.2 kg (No Battery)<br>4.5kg (Battery)<br>2.5 kg (No Battery) |