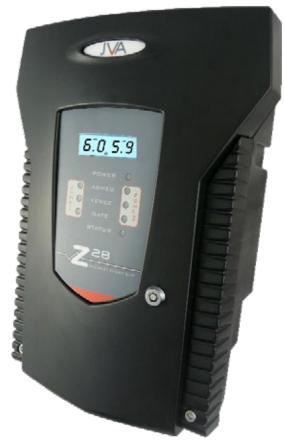

# **Z28 Security Electric Fence Energiser**

#### **Overview:**

The JVA Z28 is a two zone security electric fence energiser purpose designed for the control and monitoring of perimeter security electric fences. It can meet all of the requirements from basic residential to fully integrated high profile installations. The Z28 can be programmed and controlled using the optional LCD keypad or Touch keypad. It can also be networked with other Z Range energisers to form a pulse synchronized group for larger sites which require more than two zones.