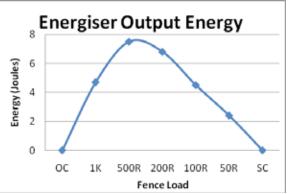

## **VOLTAGE AND ENERGY OUTPUT GRAPHS:**

#### **SPECIFICATIONS:**

| Output | Fence Voltage:<br>Energy:   | 9.9 kV<br>8 Joules                                             |
|--------|-----------------------------|----------------------------------------------------------------|
| Size   | Height:<br>Width:<br>Depth: | 303 mm<br>223 mm<br>122 mm                                     |
| Weight | Product: Product: Packed:   | 1.9 kg (No Battery)<br>4.0 kg (Battery)<br>2.2 kg (No Battery) |