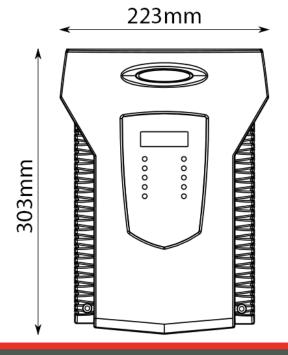

## **DIMENSIONS:**

122mm

#### **SPECIFICATIONS:**

| Output | Fence Voltage:<br>Energy:   | 9.9 kV<br>8 Joules                                             |
|--------|-----------------------------|----------------------------------------------------------------|
| Size   | Height:<br>Width:<br>Depth: | 303 mm<br>223 mm<br>122 mm                                     |
| Weight | Product: Product: Packed:   | 1.9 kg (No Battery)<br>4.0 kg (Battery)<br>2.2 kg (No Battery) |