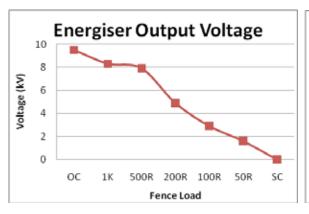

## **VOLTAGE AND ENERGY OUTPUT GRAPHS:**

#### **SPECIFICATIONS:**

| Output | Fence Voltage:<br>Energy:   | 9.9 kV<br>8 Joules                                             |
|--------|-----------------------------|----------------------------------------------------------------|
| Size   | Height:<br>Width:<br>Depth: | 303 mm<br>223 mm<br>122 mm                                     |
| Weight | Product: Product: Packed:   | 1.9 kg (No Battery)<br>4.0 kg (Battery)<br>2.2 kg (No Battery) |