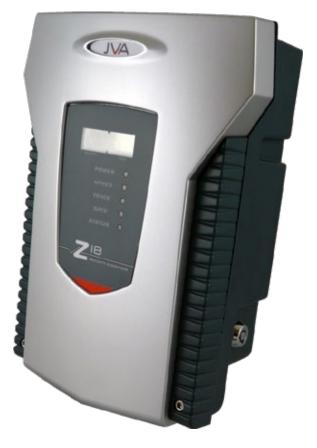

# **Z18 Security Electric Fence Energiser**

PTE1045

#### **OVERVIEW:**

The JVA Z18 is a single zone security electric fence energiser purpose built for control and monitoring of perimeter security electric fences. It can meet all of the requirements from basic residential to fully integrated high profile installations. The Z18 can be programmed and controlled using the optional LCD keypad or Touch keypad. It can also be networked with other Z Range energisers to form a pulse synchronized group for larger sites which require multiple zones.