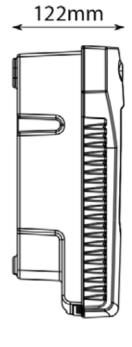

#### **SPECIFICATIONS:**

| Output | Fence Voltage:<br>Energy:       | 8.5 kV<br>2.6 Joules                                  |
|--------|---------------------------------|-------------------------------------------------------|
| Size   | Height:<br>Width:<br>Depth:     | 303 mm<br>223 mm<br>122 mm                            |
| Weight | Product:<br>Product:<br>Packed: | 1.3kg (No Battery) 2.7kg (Battery) 1.5kg (No Battery) |

## **DIMENSIONS:**