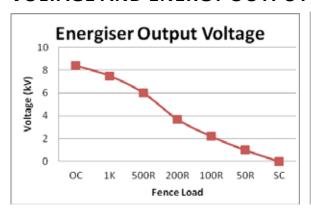

### **VOLTAGE AND ENERGY OUTPUT GRAPHS:**

#### **SPECIFICATIONS:**

| Output | Fence Voltage:<br>Energy:       | 8.5 kV<br>2.6 Joules                                  |
|--------|---------------------------------|-------------------------------------------------------|
| Size   | Height:<br>Width:<br>Depth:     | 303 mm<br>223 mm<br>122 mm                            |
| Weight | Product:<br>Product:<br>Packed: | 1.3kg (No Battery) 2.7kg (Battery) 1.5kg (No Battery) |