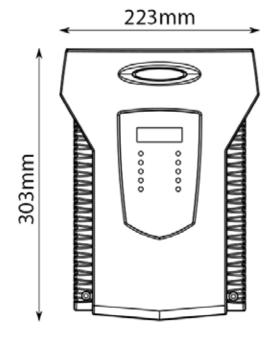

## **DIMENSIONS:**

#### **SPECIFICATIONS:**

| Output | Fence Voltage:<br>Energy:       | 8.5 kV<br>2.6 Joules                                  |
|--------|---------------------------------|-------------------------------------------------------|
| Size   | Height:<br>Width:<br>Depth:     | 303 mm<br>223 mm<br>122 mm                            |
| Weight | Product:<br>Product:<br>Packed: | 1.3kg (No Battery) 2.7kg (Battery) 1.5kg (No Battery) |