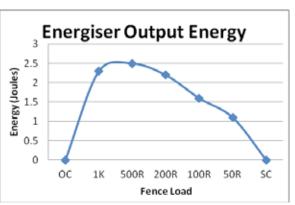

### **VOLTAGE AND ENERGY OUTPUT GRAPHS:**

#### **SPECIFICATIONS:**

| Output | Fence Voltage:<br>Energy:       | 8.5 kV<br>2.6 Joules                                  |
|--------|---------------------------------|-------------------------------------------------------|
| Size   | Height:<br>Width:<br>Depth:     | 303 mm<br>223 mm<br>122 mm                            |
| Weight | Product:<br>Product:<br>Packed: | 1.3kg (No Battery) 2.7kg (Battery) 1.5kg (No Battery) |