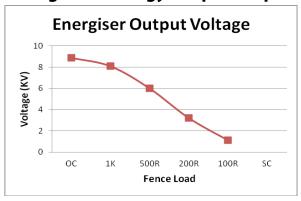

ber of programmable options
- Monitor via PC (using Perimeter Patrol software)
- · 2 control inputs
- 2 switched 12V DC outputs (Siren and Strobe)

# **Specifications:**

| Output | Fence Voltage:<br>Energy:       | 9 kV<br>1.4 Joules                                    |
|--------|---------------------------------|-------------------------------------------------------|
| Size   | Height:<br>Width:<br>Depth:     | 303 mm<br>223 mm<br>122 mm                            |
| Weight | Product:<br>Product:<br>Packed: | 1.3kg (No Battery) 2.7kg (Battery) 1.5kg (No Battery) |

## Warranty:

3 Year Manufacturer Warranty (excluding lightning damage)



# Electric Fencing Products



### For more information:

See the Website at: http://www.jva-fence.com.au

## **Voltage and Energy Output Graphs:**





### **Z Series Models:**

| Model          | Z11  | Z13  | Z14  | Z14R | Z18   | Z28   |
|----------------|------|------|------|------|-------|-------|
| Zones          | 1    | 1    | 1    | 1    | 1     | 2     |
| Joules         | 1.5  | 3    | 5    | 4    | 8     | 2x4   |
| LCD<br>Display | No   | No   | Yes  | Yes  | Yes   | Yes   |
| Solar Power    |      |      |      |      |       |       |
| Panel          | 50W  | 75W  | 75W  | 75W  | 100W  | 100W  |
| Battery        | 30ah | 50ah | 50ah | 50ah | 105ah | 105ah |