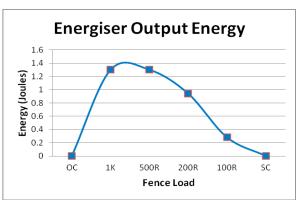

r of programmable options
- Monitor via PC (using Perimeter Patrol software)
- · 2 control inputs
- 2 switched 12V DC outputs (Siren and Strobe)

# **Specifications:**

| Output | Fence Voltage:<br>Energy:       | 9 kV<br>1.4 Joules                                    |
|--------|---------------------------------|-------------------------------------------------------|
| Size   | Height:<br>Width:<br>Depth:     | 303 mm<br>223 mm<br>122 mm                            |
| Weight | Product:<br>Product:<br>Packed: | 1.3kg (No Battery) 2.7kg (Battery) 1.5kg (No Battery) |

## Warranty:

3 Year Manufacturer Warranty (excluding lightning damage)



# Electric Fencing Products



### For more information:

See the Website at: http://www.jva-fence.com.au

## **Voltage and Energy Output Graphs:**





### **Z Series Models:**

| Model          | Z11  | Z13  | Z14  | Z14R | Z18   | Z28   |
|----------------|------|------|------|------|-------|-------|
| Zones          | 1    | 1    | 1    | 1    | 1     | 2     |
| Joules         | 1.5  | 3    | 5    | 4    | 8     | 2x4   |
| LCD<br>Display | No   | No   | Yes  | Yes  | Yes   | Yes   |
| Solar Power    |      |      |      |      |       |       |
| Panel          | 50W  | 75W  | 75W  | 75W  | 100W  | 100W  |
| Battery        | 30ah | 50ah | 50ah | 50ah | 105ah | 105ah |