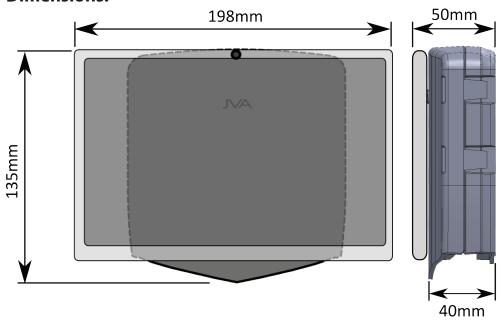

#### **Dimensions:**

### **Specifications:**

| Battery |                             | 3200mAh                   |
|---------|-----------------------------|---------------------------|
| Size    | Height:<br>Width:<br>Depth: | 135 mm<br>198 mm<br>50 mm |
| Weight  | Product:<br>Packed:         | 230 g<br>255 g            |