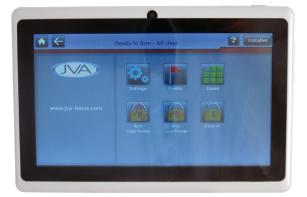

#### **Overview:**

The JVA Touch Keypad is the new touch sensitive keypad for the setup, control and monitoring of all Z series security energizers and monitors. Get your site setup quickly by programming JVA Z Series devices via the touch screen interface. Quickly arm or disarm all or individual zones via pin protected buttons. The fluid user interface is updated in real time providing peace of mind at a glance. The always persistent top bar keeps you informed of any alarms and displays a pulse animation in time with the energizers. Email notifications can be configured to alert you of every alarm as and when they occur. View the onboard log of each and every user authenticated action or alarm.

#### **Features:**

- Quick and intuitive energiser and monitor programming in just a few presses
- Fast and fluid user interface similar to that of your phone or tablet
- Check the status at a glance with energiser pulse animations and colour coded fence conditions updated in real time
- Onboard database stores every arm and disarm against the user that authorized it
- Remain in control with email notifications about every alarm