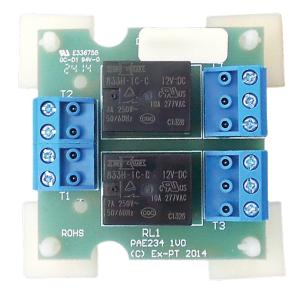

# **Dual Relay Buffer**

PAE234

#### **Overview:**

The PAE234 Dual Relay Buffer provides an extra two isolated buffer relays for the Z series single zone energisers Z11,Z13,Z14,Z14R,Z18 and monitors ZLM4, ZM1 and ZM20.

#### **Benefits:**

- Two 5A change over contacts
- Supplied with self-adhesive standoffs
- Fits neatly into the base of the Z enclosure