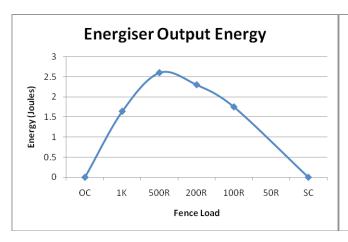

ge easy to use fence terminals
- O-Ring sealed enclosure for ant and moisture protection
- Lightning protection
- Easy to mount on wall with 2 screws
- · Approved to Australian Safety Standards
- UV stable enclosure

## **Specifications:**

| Output | Peak Voltage:<br>Peak Energy: | 8 kV<br>3 J                |
|--------|-------------------------------|----------------------------|
| Size   | Height:<br>Width:<br>Depth:   | 180 mm<br>155 mm<br>115 mm |
| Weight | Product:<br>Packed:           | 1.53 kg<br>2.0 kg          |

## **Package Contents:**

- · JVA M3 Mains Energiser
- Instructions

#### **Warranty:**

3 Year Manufacturer Warranty (excluding lightning damage)

### For more information:

See the Website at: http://www.jva-fence.com.au





## **Voltage and Energy Output Graphs:**





## **Dimensions:**