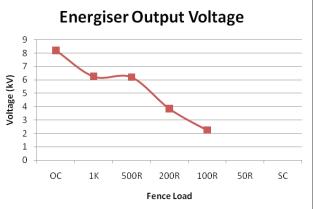

easy to use fence terminals
- O-Ring sealed enclosure for ant and moisture protection
- Lightning protection
- Easy to mount on wall with 2 screws
- · Approved to Australian Safety Standards
- UV stable enclosure

## **Specifications:**

| Output | Peak Voltage:<br>Peak Energy: | 8 kV<br>3 J                |
|--------|-------------------------------|----------------------------|
| Size   | Height:<br>Width:<br>Depth:   | 180 mm<br>155 mm<br>115 mm |
| Weight | Product:<br>Packed:           | 1.53 kg<br>2.0 kg          |

## **Package Contents:**

- · JVA M3 Mains Energiser
- Instructions

#### **Warranty:**

3 Year Manufacturer Warranty (excluding lightning damage)

### For more information:

See the Website at: http://www.jva-fence.com.au





## **Voltage and Energy Output Graphs:**





## **Dimensions:**